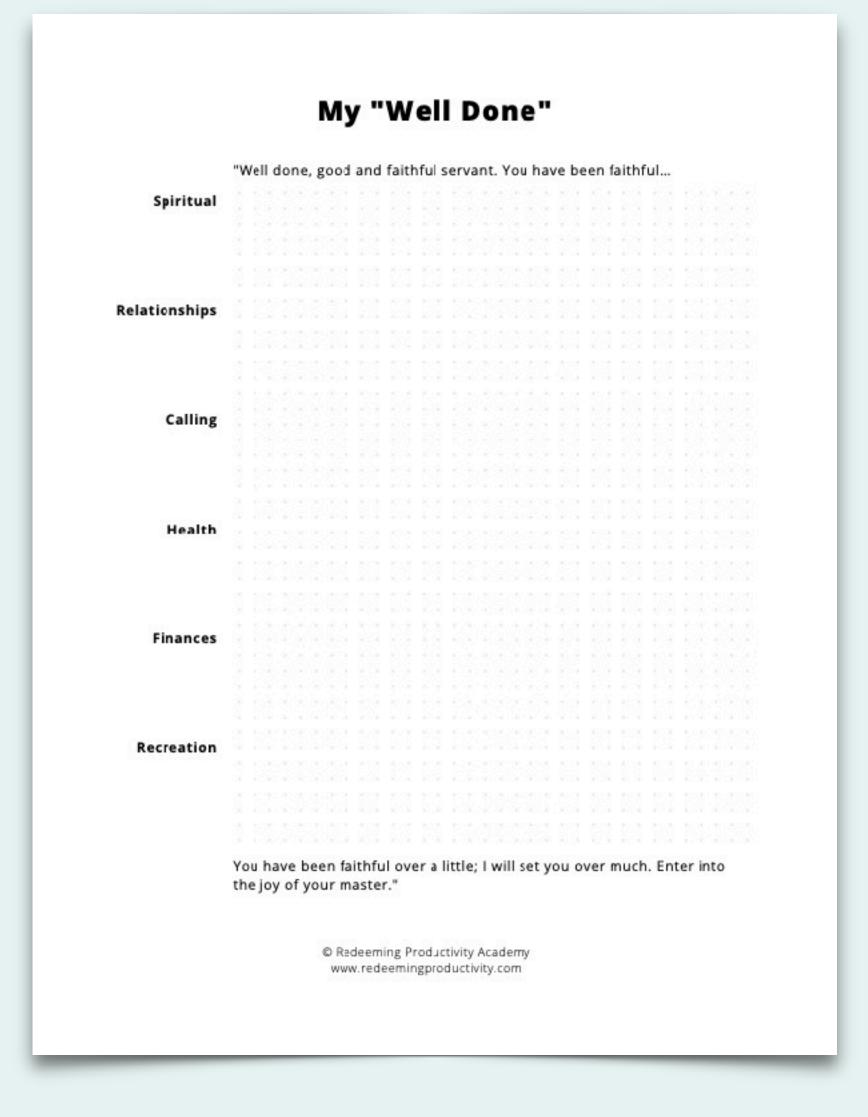

### A "Well Done" Statement

A well-articulated vision statement that addresses each area of your life, written from the perspective of what you hope Christ will say to you when you meet Him.

#### **My "Well Done**" WORKSHEET

redeemingproductivity.com/well-done-worksheet/