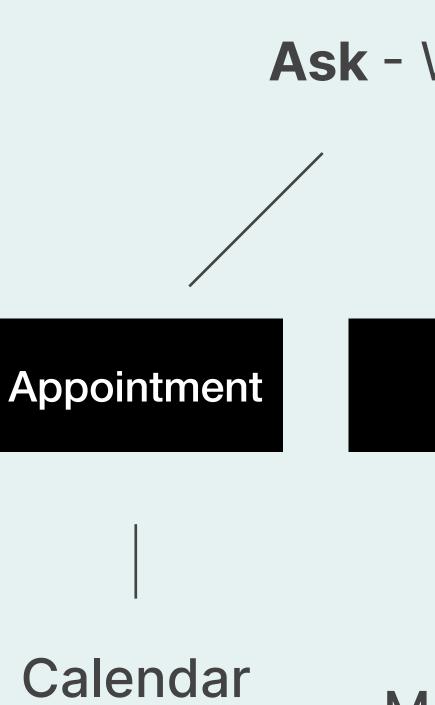

#### **3 Systems for Tracking Your Commitments**

- 1. Calendar
- 2. Task Manager
- 3. Information System

#### **Commitment Triage**

Ask - What is this?

 Task
 Information

Task Manager Information System

### **Tips for Calendar**

- Add appointments right away, don't trust yourself to remember
- Use alerts/reminders
- Use multiple calendars
- Review it at least once per week, preferably daily.
- Things NOT to include on a calendar:
  - To-dos
  - What you hope to do at a certain time but does not need to be done then
  - Anything that is not a real, time-bound commitment