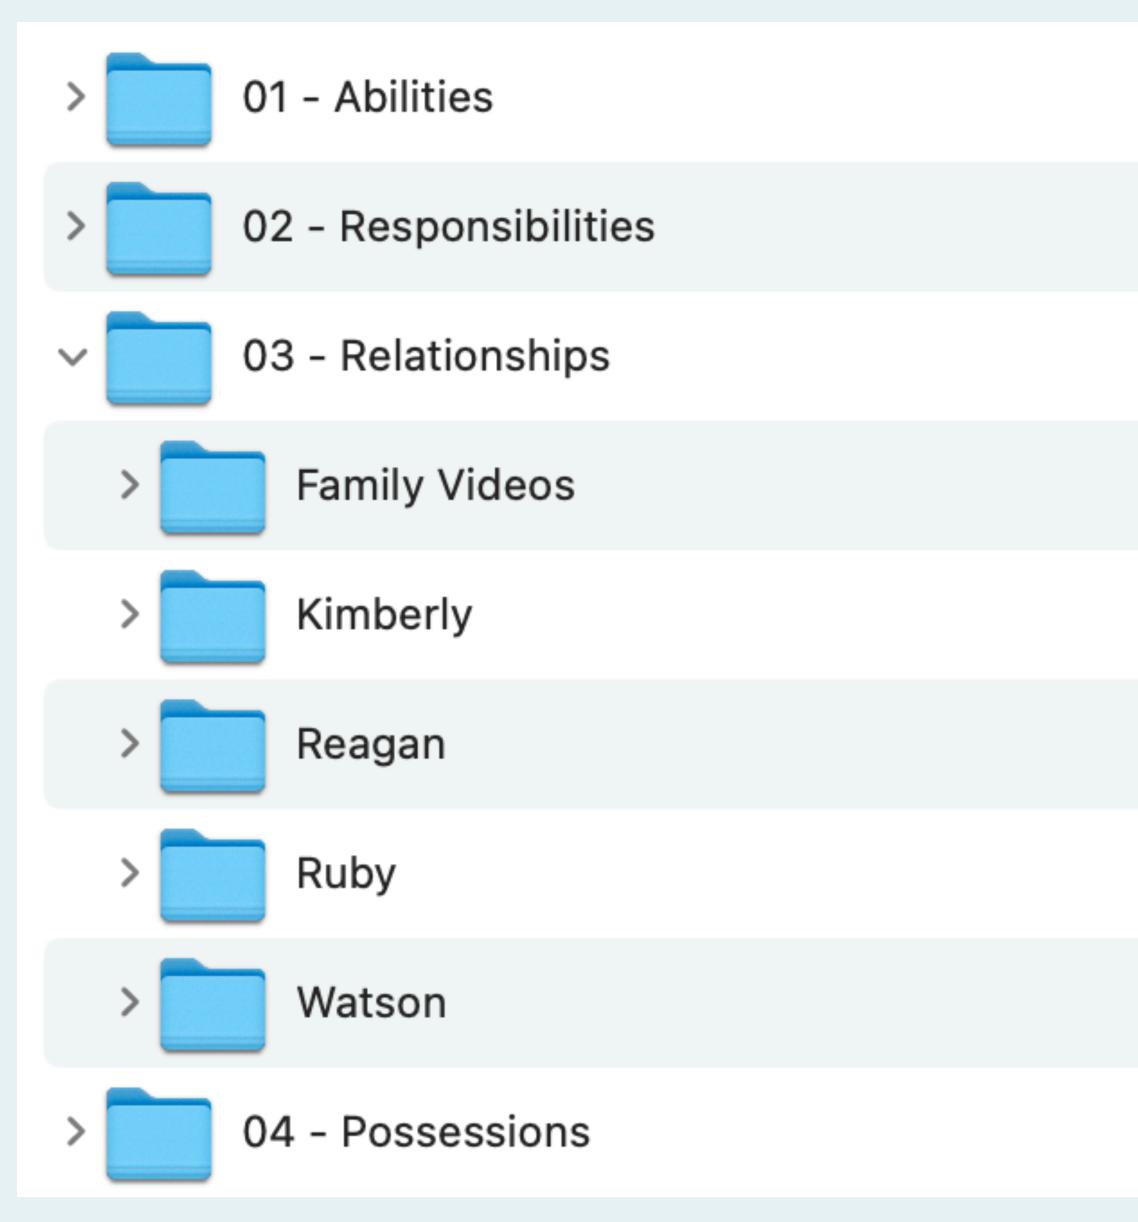

#### Organizing by Domain & Responsibility

| My Lists |                               |     |  |  |  |  |  |  |  |
|----------|-------------------------------|-----|--|--|--|--|--|--|--|
|          | Reminders                     | 1 > |  |  |  |  |  |  |  |
|          | Family<br>This list is shared | 0 > |  |  |  |  |  |  |  |
|          | 01 - Abilities                | 0 > |  |  |  |  |  |  |  |
|          | 02 - Responsibilities         | 0 > |  |  |  |  |  |  |  |
|          | 03 - Relationships            | 0 > |  |  |  |  |  |  |  |
|          | 04 - Posessions               | 0 > |  |  |  |  |  |  |  |

#### Organizing by Domain & Responsibility

#### Organizing by Domain & Responsibility

- O1 Abilities
- 02 Responsibilities
- 03 Relationships
- 04 Posessions