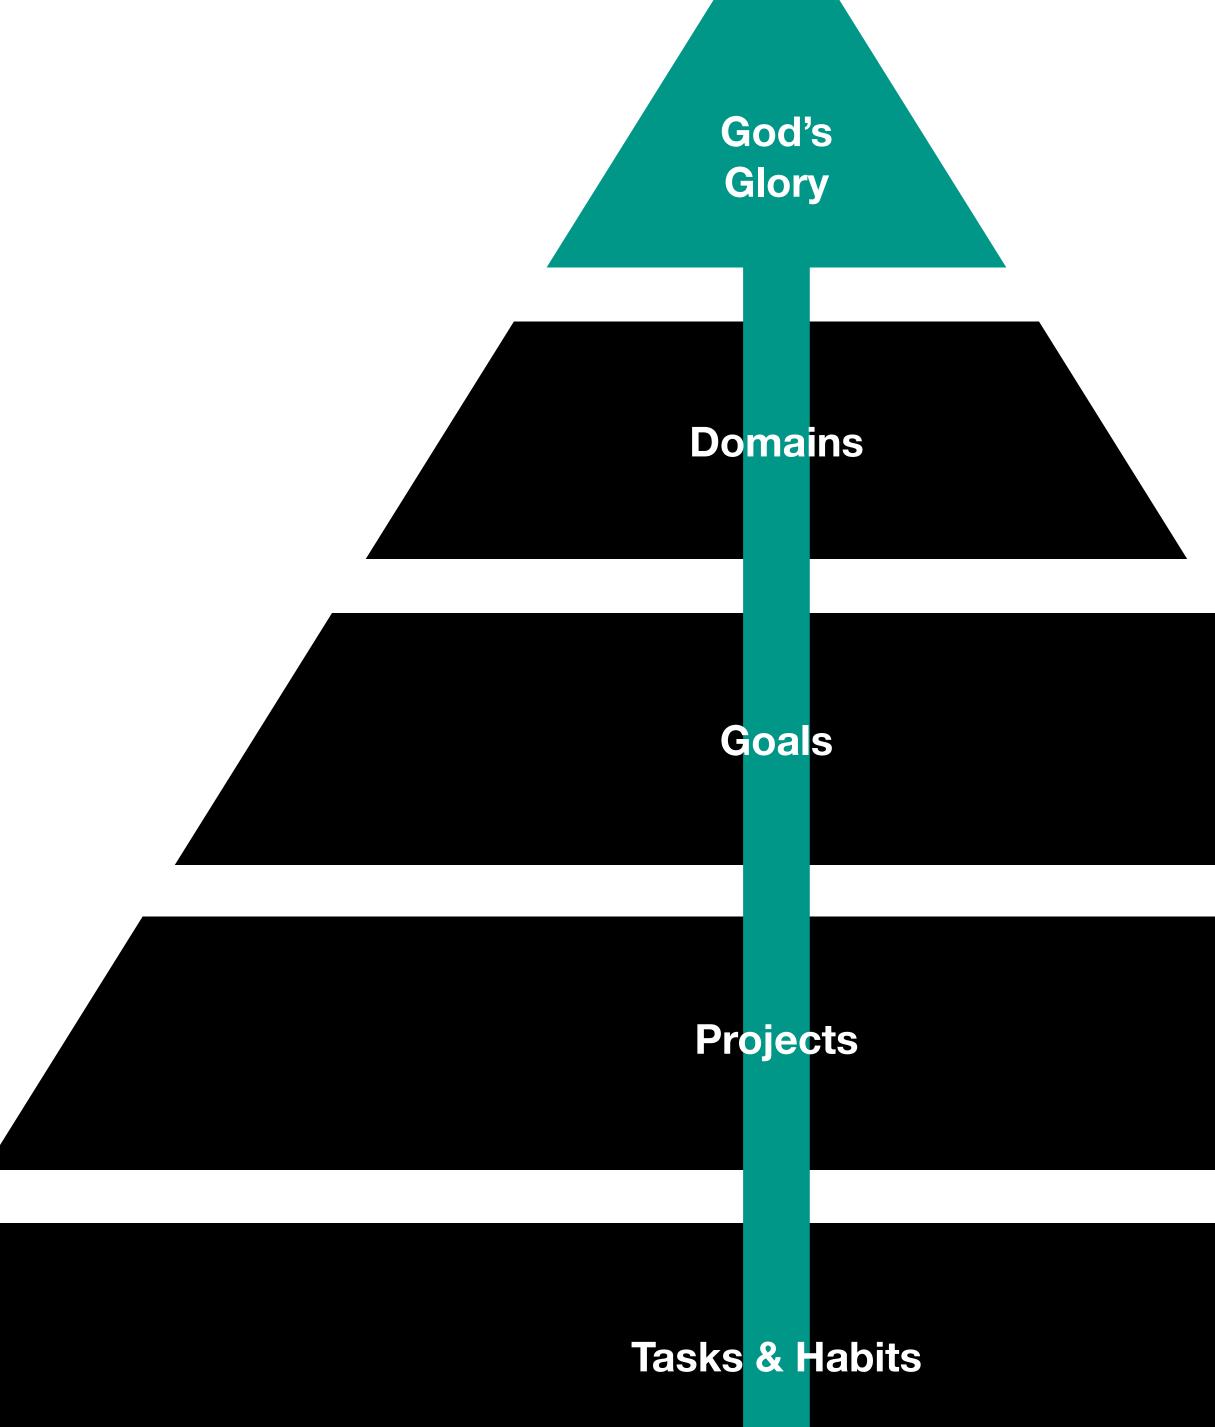

### Managing Your Time Is Possible

## 5 Keys to Faithful Time Stewardship

# **5 Keys to Faithful Time** Stewardship

- 1. Accept Your Limits
- 2. Know Your Roles
- 3. Track Your Commitments
- 4. Establish Your Routines
- 5. Schedule Your Week